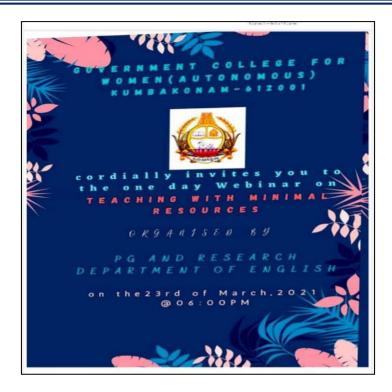

## Webinar

on

## "Comparative Literature And Translation: Theory And Practice"

Date : 29.01.2022

Estd. 1963

Speakers: 1. Dr. G. Venkataraman, M.A., M.Phil., Ph.D.,

Associate Professor of English,

Sastra Deemed University, Kumbakonam.

2. Shri. K. Ramesh,

Assistant Account officer, Writer and Translator, AGs Office, Chennai.

GOVERNMENT COLLEGE FOR WOMEN (AUTONOMOUS) A One-day Webinar on Comparative Literature and Translation: Theory and Practice PROGRAMME SHEET Welcome Address : Dr G. Rajevwari, Head & Assistant Professor of English Felicitation 1 Dr. S. Ahila, Head& Associate Professor of Tamil. Presidential Address: Dr.D. Ross, Principal. Government College for Women (Autonomous). Kumbakonsm Keymute Address Session I Associate professor of English SASTRA Deemed University Session -II Assistant Accounts Officer AGs Office Chemns Vote of Thanks : Dr.G.Jayancee, Assistant Professor of Tamil.