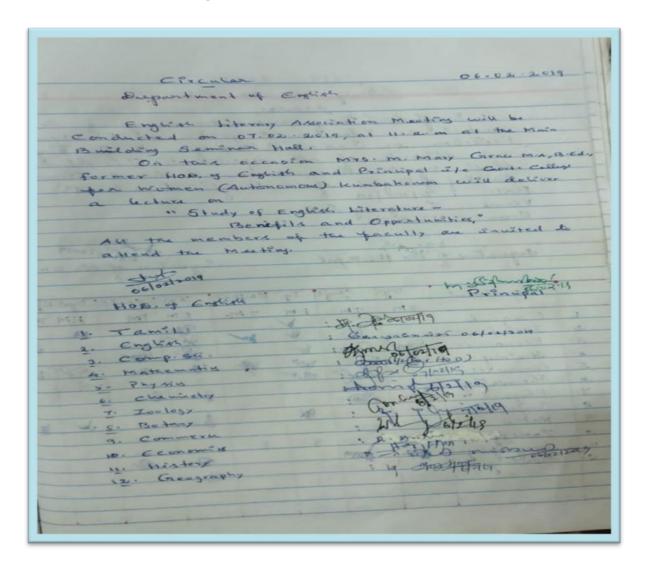

## ENGLISH ASSOCIATION MEETING

## **Literary Association Meeting**

"A Lecture on Stylistic Devices"

Date : 09.03.2023

Estd. 1963

Speaker: Dr.K.Mehanathan, M.A., M.Phil., PGDTE(CIEFL), Ph.D.,

Assistant Professor and Head, Department of English,

A.V.C. College (Autonomous) Mayiladuthurai.