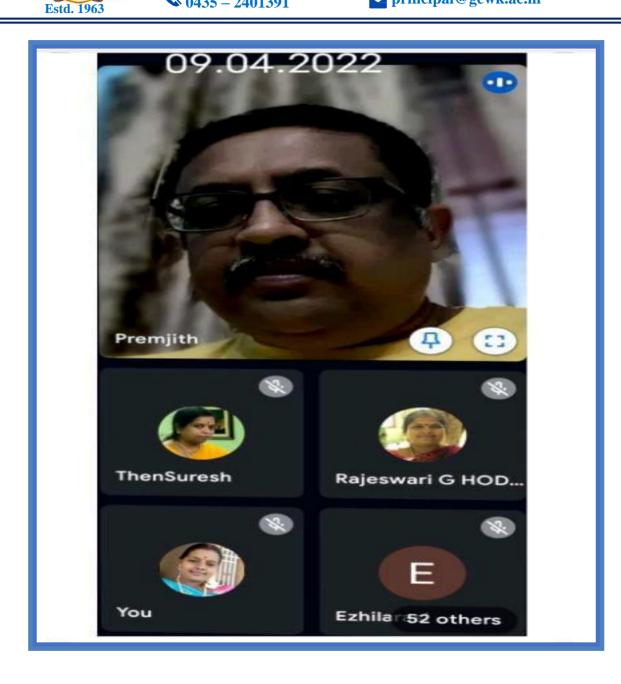

## Webinar on "Prison Narratives and Memory Studies"

Date: 09.04.2022

Estd. 1963

Speaker: Mr. Premjith Mathew, M.A., M.Phil.,

Assistant Professor of English,

DRBCCC-Hindu College,

Pattabiram, Chennai.