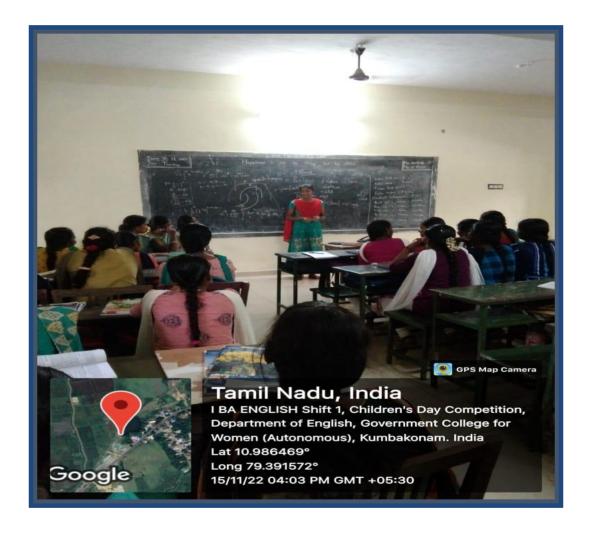

# Children's Day

**Oratorical Competition** 

Date: 14.11.2022

Estd. 1963

Topic: Child is the father of Man