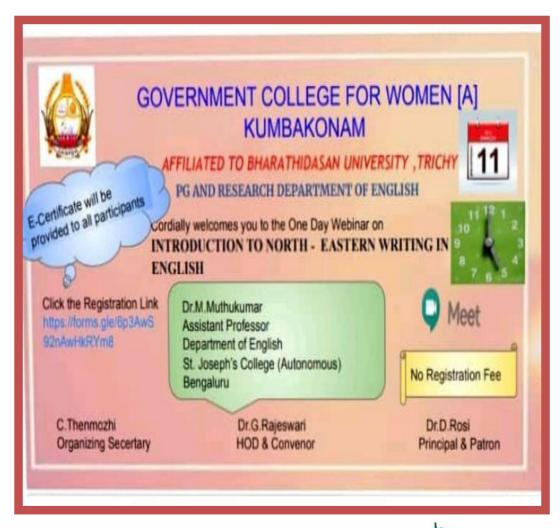

liated to Bharathidasan University

DST - CURIE Sponsored Institution
IV Cycle of Accreditation













Affiliated to Bharathidasan University
DST - CURIE Sponsored Institution
IV Cycle of Accreditation



Estd. 1963

**0435 – 2401391** 



### CRITERION V – STUDENT SUPPORT AND PROGRESSION

# **5.1 Student Support**

# **5.1.3.**Capacity Development and Skills Enhancement Activities

LANGUAGE & COMMUNICATION SKILLS
2020-2021

#### **KUMBAKONAM - 612 001**

Affiliated to Bharathidasan University

DST - CURIE Sponsored Institution
IV Cycle of Accreditation







## Webinar

#### on

# "Introduction to North-Eastern Writing in English"

Date : 11.03.2021

Estd. 1963

Speaker: Dr. M. Muthukumar, M.A., M.Phil., Ph.D.,

Assistant Professor,

St. Joseph's College (Autonomous),

Bengaluru.





#### **KUMBAKONAM - 612 001**

Affiliated to Bharathidasan University

DST - CURIE Sponsored Institution
IV Cycle of Accreditation



Estd. 1963









#### **KUMBAKONAM - 612 001**



DST - CURIE Sponsored Institution IV Cycle of Accreditation



Estd. 1963









## **KUMBAKONAM - 612 001**



DST - CURIE Sponsored Institution
IV Cycle of Accreditation







# **Literary Association Meeting**

"The Tragic Heroes of Shakespeare"

Date : 20.03.2021

Estd. 1963

Speaker: Dr. R. Ravi, M.A., M.Phil., Ph.D.,

Head of the Department of English,

Sastra University, Kumbakonam.





#### **KUMBAKONAM - 612 001**



DST - CURIE Sponsored Institution
IV Cycle of Accreditation



Estd. 1963

Prayer





# GOVERNMENT COLLEGE FOR WOMEN (AUTONOMOUS) KUMBAKONAM PG AND RESEARCH DEPARTMENT OF ENG