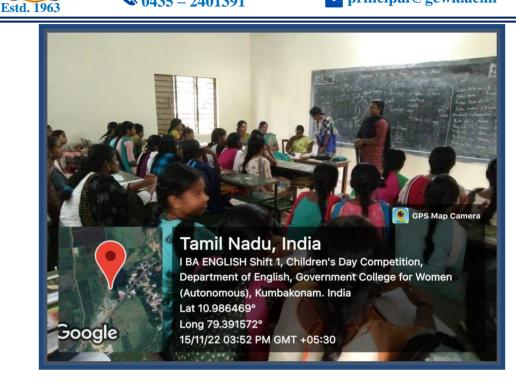

# Children's Day

**Oratorical Competition** 

Date: 14.11.2022

Estd. 1963

Topic: Child is the father of Man