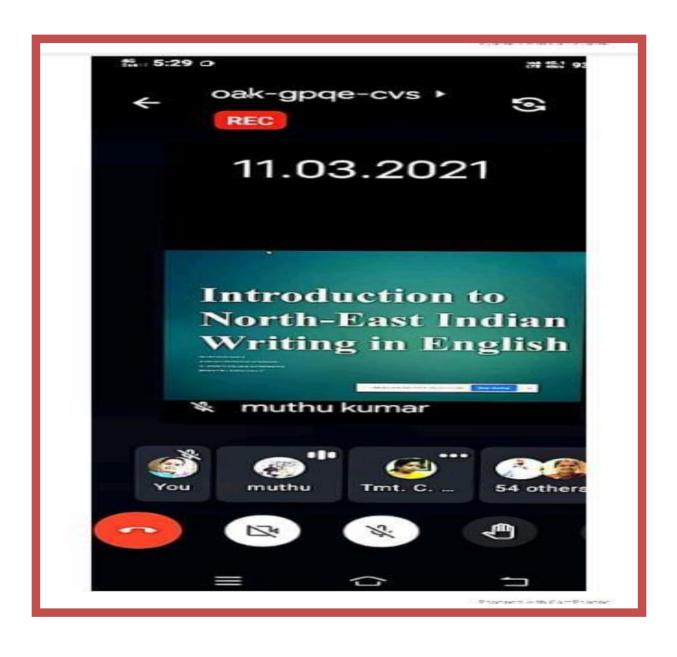

## **Literary Association Meeting**

"A Lecture on Stylistic Devices"

Date : 09.03.2023

Estd. 1963

Speaker: Dr.K.Mehanathan, M.A., M.Phil., PGDTE(CIEFL), Ph.D.,

Assistant Professor and Head, Department of English,