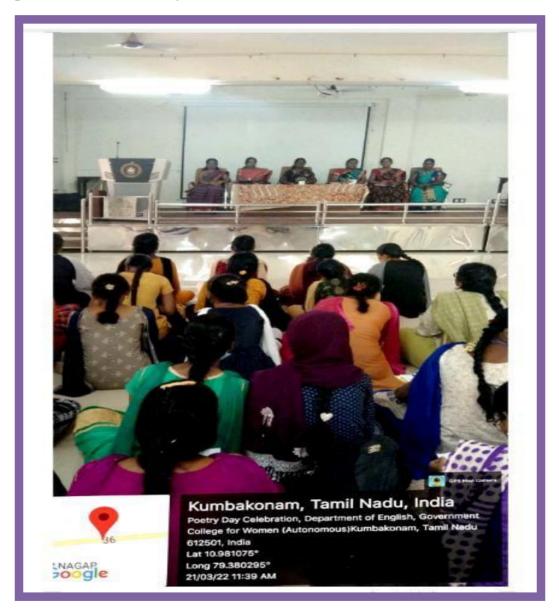

# **World Poetry Day**

**Essay Competition** 

Date: 21.03.2022

Estd. 1963

Topic: The Poet whom you like the most