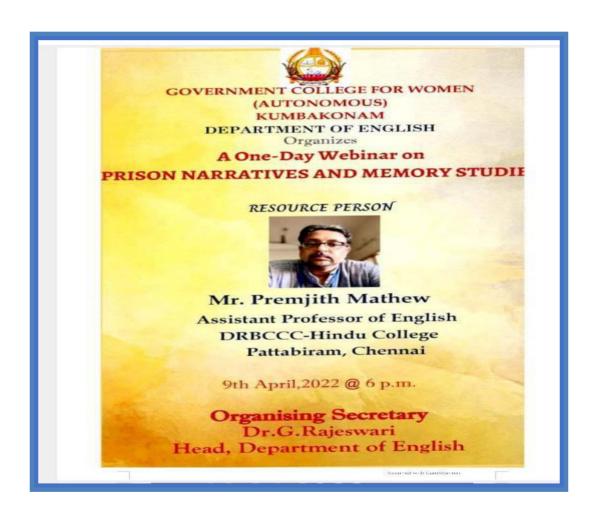

## Webinar on "Prison Narratives and Memory Studies"

Date: 09.04.2022

Estd. 1963

Speaker: Mr. Premjith Mathew, M.A., M.Phil.,

Assistant Professor of English,

DRBCCC-Hindu College,

Pattabiram, Chennai.