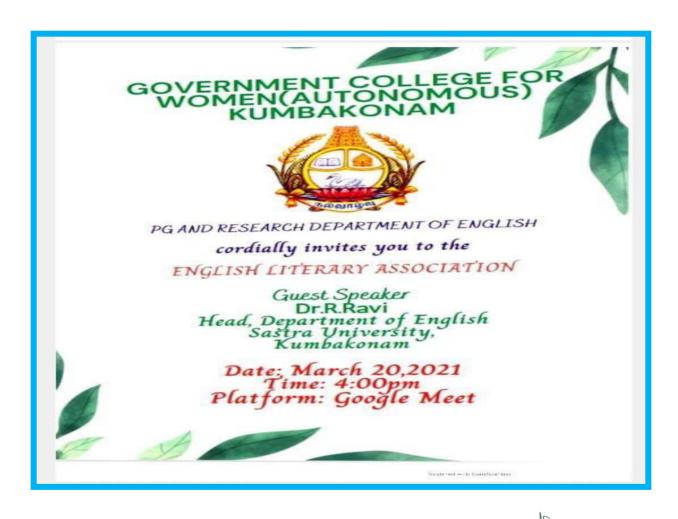

## **Literary Association Meeting**

"A Lecture on Stylistic Devices"

Date : 09.03.2023

Estd. 1963

Speaker: Dr.K.Mehanathan, M.A., M.Phil., PGDTE(CIEFL), Ph.D.,

Assistant Professor and Head, Department of English,