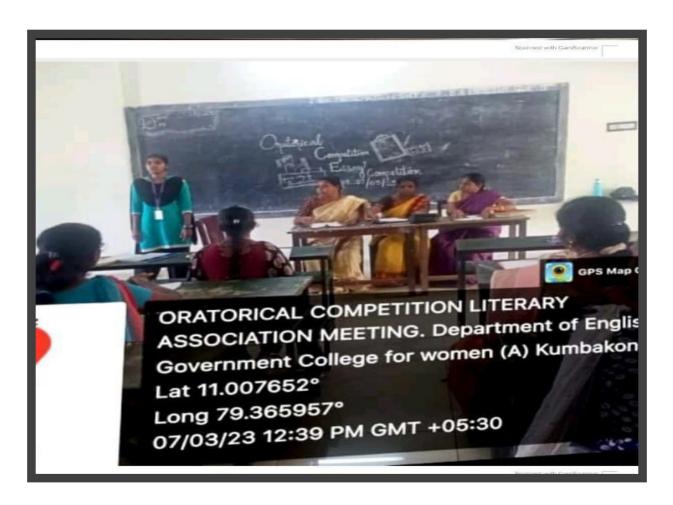

## Oratorical and Essay Competition

Date : 07.03.2023

Estd. 1963

Oratorical Topic: My Earliest Childhood Memories

Essay Topic : If I were a Child