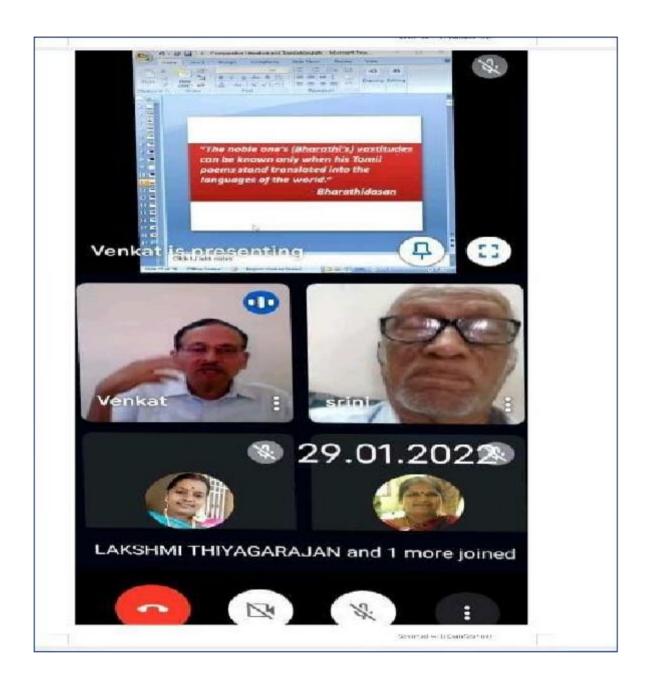

## Webinar

on

## "Comparative Literature And Translation: Theory And Practice"

Date : 29.01.2022

Estd. 1963

Speakers: 1. Dr. G. Venkataraman, M.A., M.Phil., Ph.D.,

Associate Professor of English,

Sastra Deemed University, Kumbakonam.

2. Shri. K. Ramesh,

Assistant Account officer, Writer and Translator, AGs Office, Chennai.

GOVERNMENT COLLEGE FOR WOMEN (AUTONOMOUS) A One-day Webinar on Comparative Literature and Translation: Theory and Practice PROGRAMME SHEET Welcome Address : Dr G. Rajevwari, Head & Assistant Professor of English Felicitation 1 Dr. S. Ahila, Head& Associate Professor of Tamil. Presidential Address: Dr.D. Ross, Principal. Government College for Women (Autonomous). Kumbakonsm Keymute Address Session I Associate professor of English SASTRA Deemed University Session -II Assistant Accounts Officer AGs Office Chemns Vote of Thanks : Dr.G.Jayancee, Assistant Professor of Tamil.