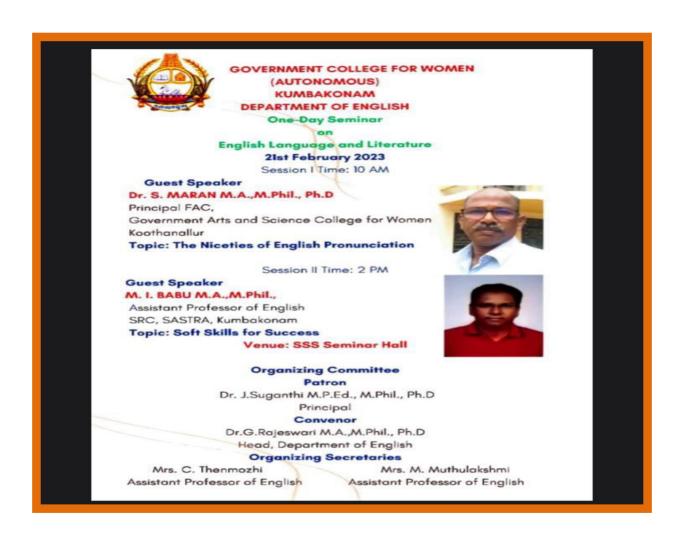

## One Day Seminar on "English Language and Literature"

Date : 21.02.2023

Estd. 1963

Speaker: Dr. S. Maran, M.A., M. Phil., Ph.D.,

Prinicipal, FAC,

Government Arts and Science College for Women,

Koothanallur.