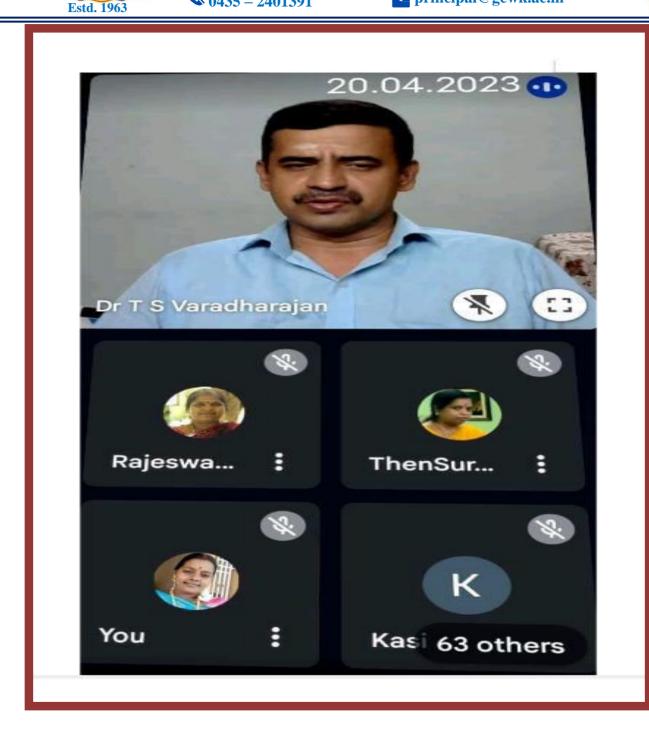

# Webinar on "The Mechanics of Writing"

Date : 20.04.2023

Estd. 1963

Speaker: Dr. T. S. Varadharajan, M.A., M.Phil., Ph.D.,

Assistant Professor of English,

Thiyagarajar College (Autonomous),

Madurai.