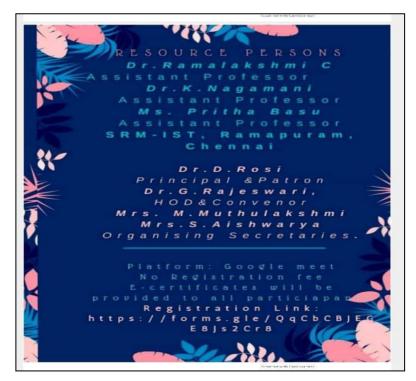

## "Comparative Literature And Translation: Theory And Practice"

Date : 29.01.2022

Estd. 1963

Speakers: 1. Dr. G. Venkataraman, M.A., M.Phil., Ph.D.,

Associate Professor of English,

Sastra Deemed University, Kumbakonam.

2. Shri. K. Ramesh,

Assistant Account officer, Writer and Translator, AGs Office, Chennai.

GOVERNMENT COLLEGE FOR WOMEN (AUTONOMOUS) A One-day Webinar on Comparative Literature and Translation: Theory and Practice PROGRAMME SHEET Welcome Address : Dr G. Rajevwari, Head & Assistant Professor of English Felicitation 1 Dr. S. Ahila, Head& Associate Professor of Tamil. Presidential Address: Dr.D. Ross, Principal. Government College for Women (Autonomous). Kumbakonsm Keymute Address Session I Associate professor of English SASTRA Deemed University Session -II Assistant Accounts Officer AGs Office Chemns Vote of Thanks : Dr.G.Jayancee, Assistant Professor of Tamil.