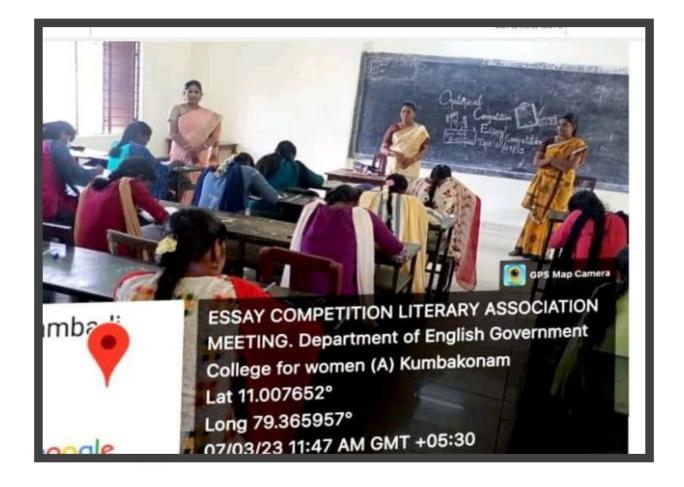

## Oratorical and Essay Competition

Date : 07.03.2023

Estd. 1963

Oratorical Topic: My Earliest Childhood Memories

Essay Topic : If I were a Child

## **Essay Competition**