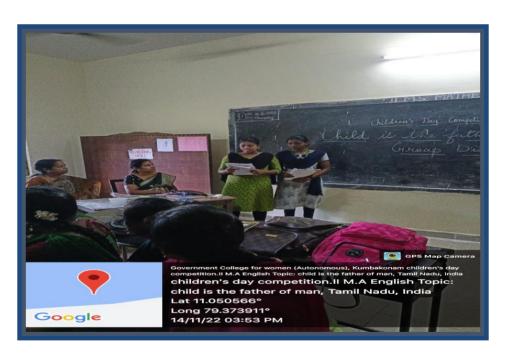

# Children's Day

**Oratorical Competition** 

Date: 14.11.2022

Estd. 1963

Topic: Child is the father of Man