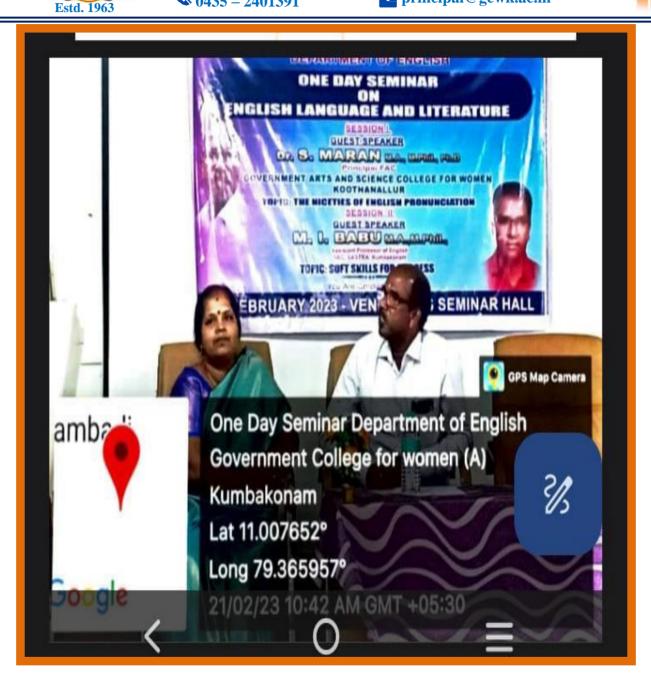

## One Day Seminar on "English Language and Literature"

Date : 21.02.2023

Estd. 1963

Speaker: Dr. S. Maran, M.A., M. Phil., Ph.D.,

Prinicipal, FAC,

Government Arts and Science College for Women,

Koothanallur.