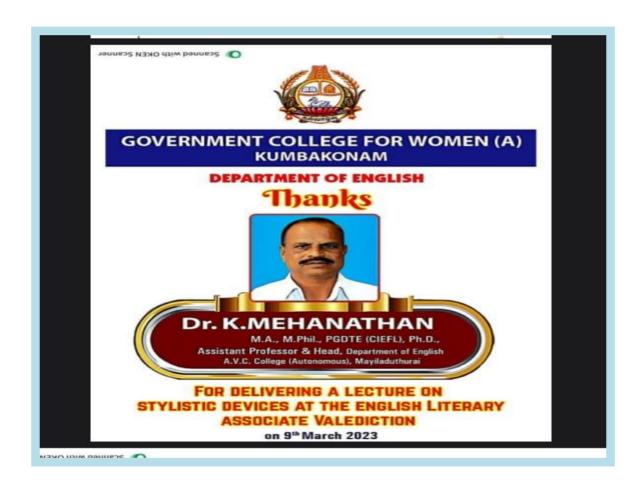

## **Literary Association Meeting**

"A Lecture on Stylistic Devices"

Date : 09.03.2023

Estd. 1963

Speaker: Dr.K.Mehanathan, M.A., M.Phil., PGDTE(CIEFL), Ph.D.,

Assistant Professor and Head, Department of English,

A.V.C. College (Autonomous) Mayiladuthurai.