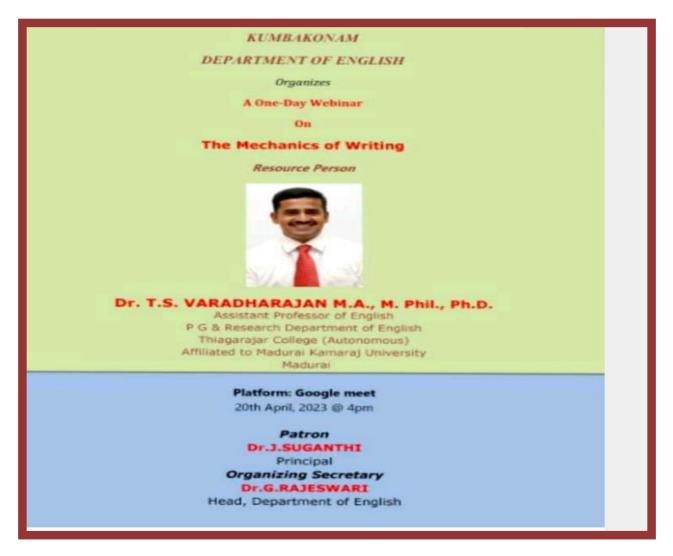

# Webinar on "The Mechanics of Writing"

Date : 20.04.2023

Estd. 1963

Speaker: Dr. T. S. Varadharajan, M.A., M.Phil., Ph.D.,

Assistant Professor of English,

Thiyagarajar College (Autonomous),

Madurai.